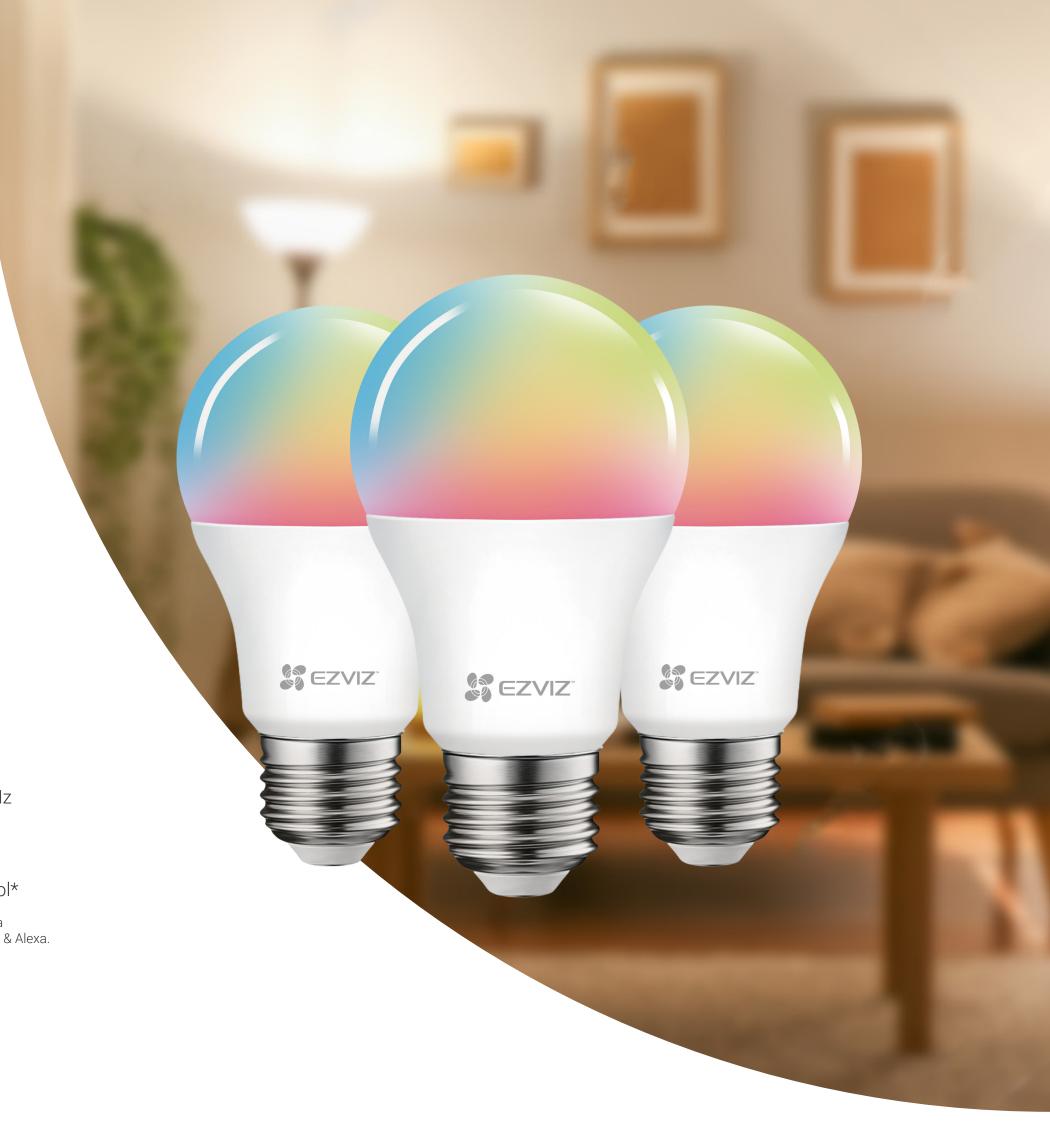

## Life is colorful, so your lights should be, too.

Bring color to your home with the EZVIZ Smart Color Bulb. Choose from 16 million colors to create just the right atmosphere for any mood or activity.