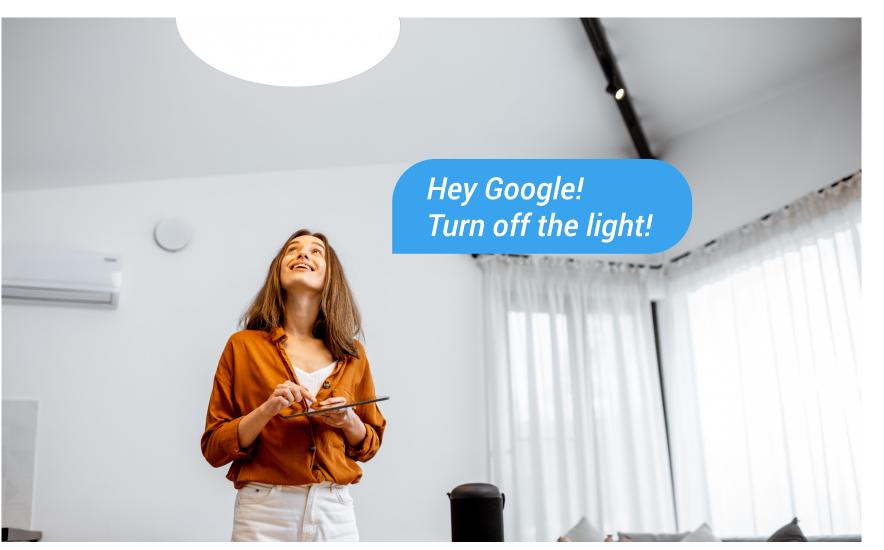

## Voice control your lights.

Hands full? No problem! Ask Alexa or Google Assistant to turn your lights on or off or to dim the brightness!

\*This function is only available in some countries. Please check before purchasing.