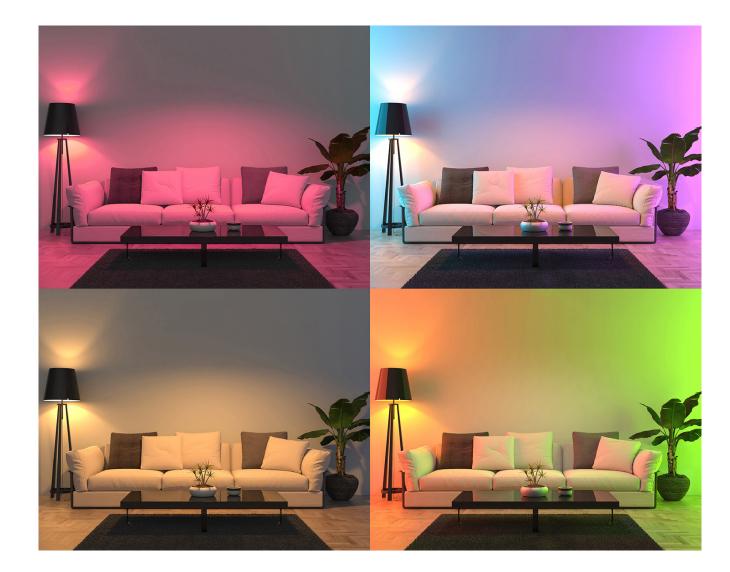

806-Lumen Brightness Adjustable

2700 K Warm Light

Wi-Fi 2.4 GHz

No Hub Required

Remote Control via App

Voice Control\*

\*Voice control via Google Assistant & Alexa.

Schedule & Timer

#### **Optical Parameters**

Type LED

Brightness 806 Lumens

Color Temperature Range 2700K to 6500K

Brightness Range 10% to 100%, Adjustable