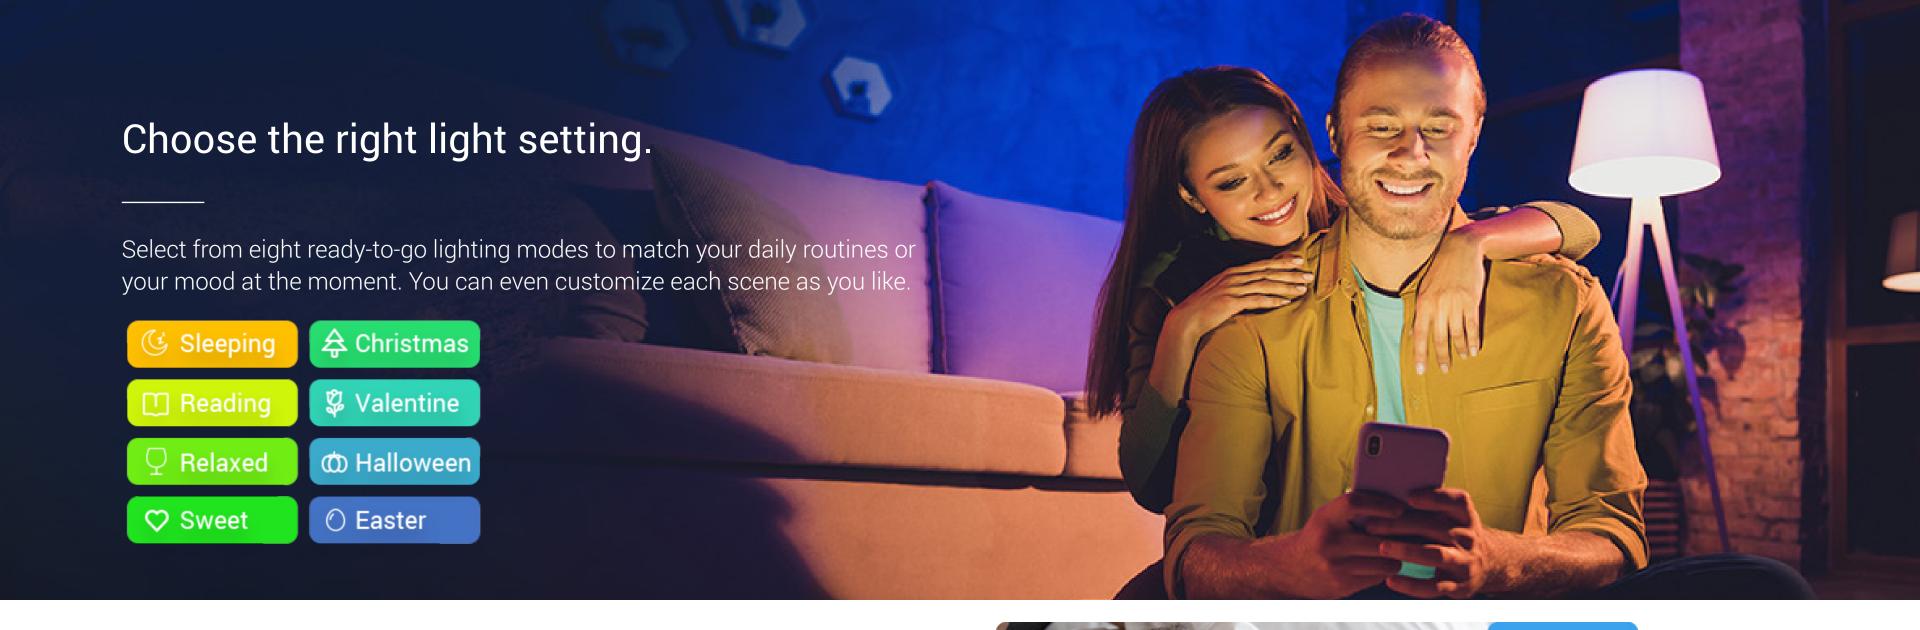

## Life is colorful, so your lights should be, too.

Bring color to your home with the EZVIZ Smart Color Bulb. Choose from 16 million colors to create just the right atmosphere for any mood or activity.