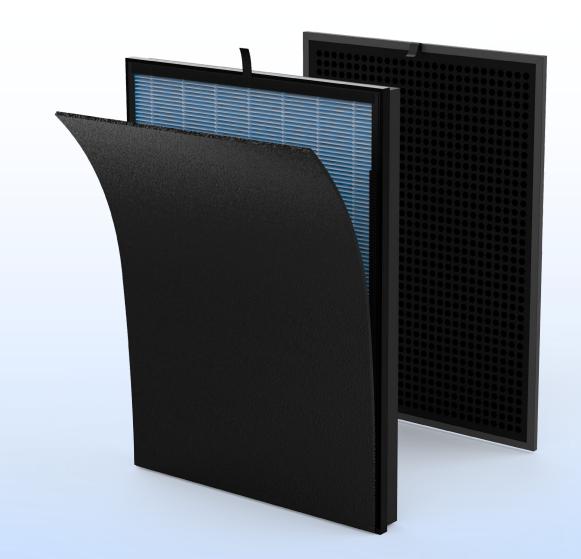

#### 1. Cleanable Pre-Filter

Traps large particles such as human hair, pet dander and dust particles while extending the life of the HEPA and the Activated Carbon Filters.

#### 2. True HEPA Filter

Traps up to 95% of allergens and airborne contaminants down to 0.3 microns in size. These allergens include lung damaging dust, mold spores, plant spores, pet dander, and pollen.

#### 3. Activated Carbon Filter

Neutralizes odors and Volatile Organic Compounds (VOCs) such as formaldehyde and benzene, as well as other harmful fumes emitted by household products.

#### **Filters**

Primary Filter Sponge Filter

HEPA Filter H11 HEPA Filter

Active Carbon Filter Coconut Shell Active Carbon Filter