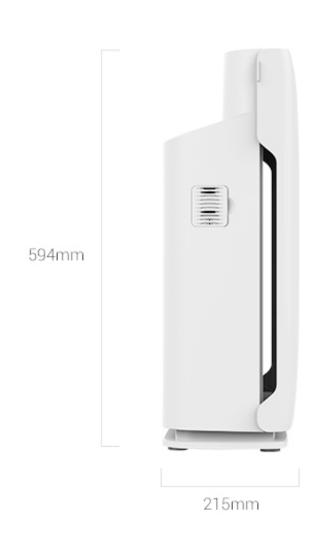

#### General

Power Supply 220~240V/50HZ

Power Consumption Max. 80W

Product Dimensions(W × D × H)  $374 \times 215 \times 594$  mm (14.7 × 8.5 × 23.4 inch)

Net Weight 6.88 kg (242.7 oz)