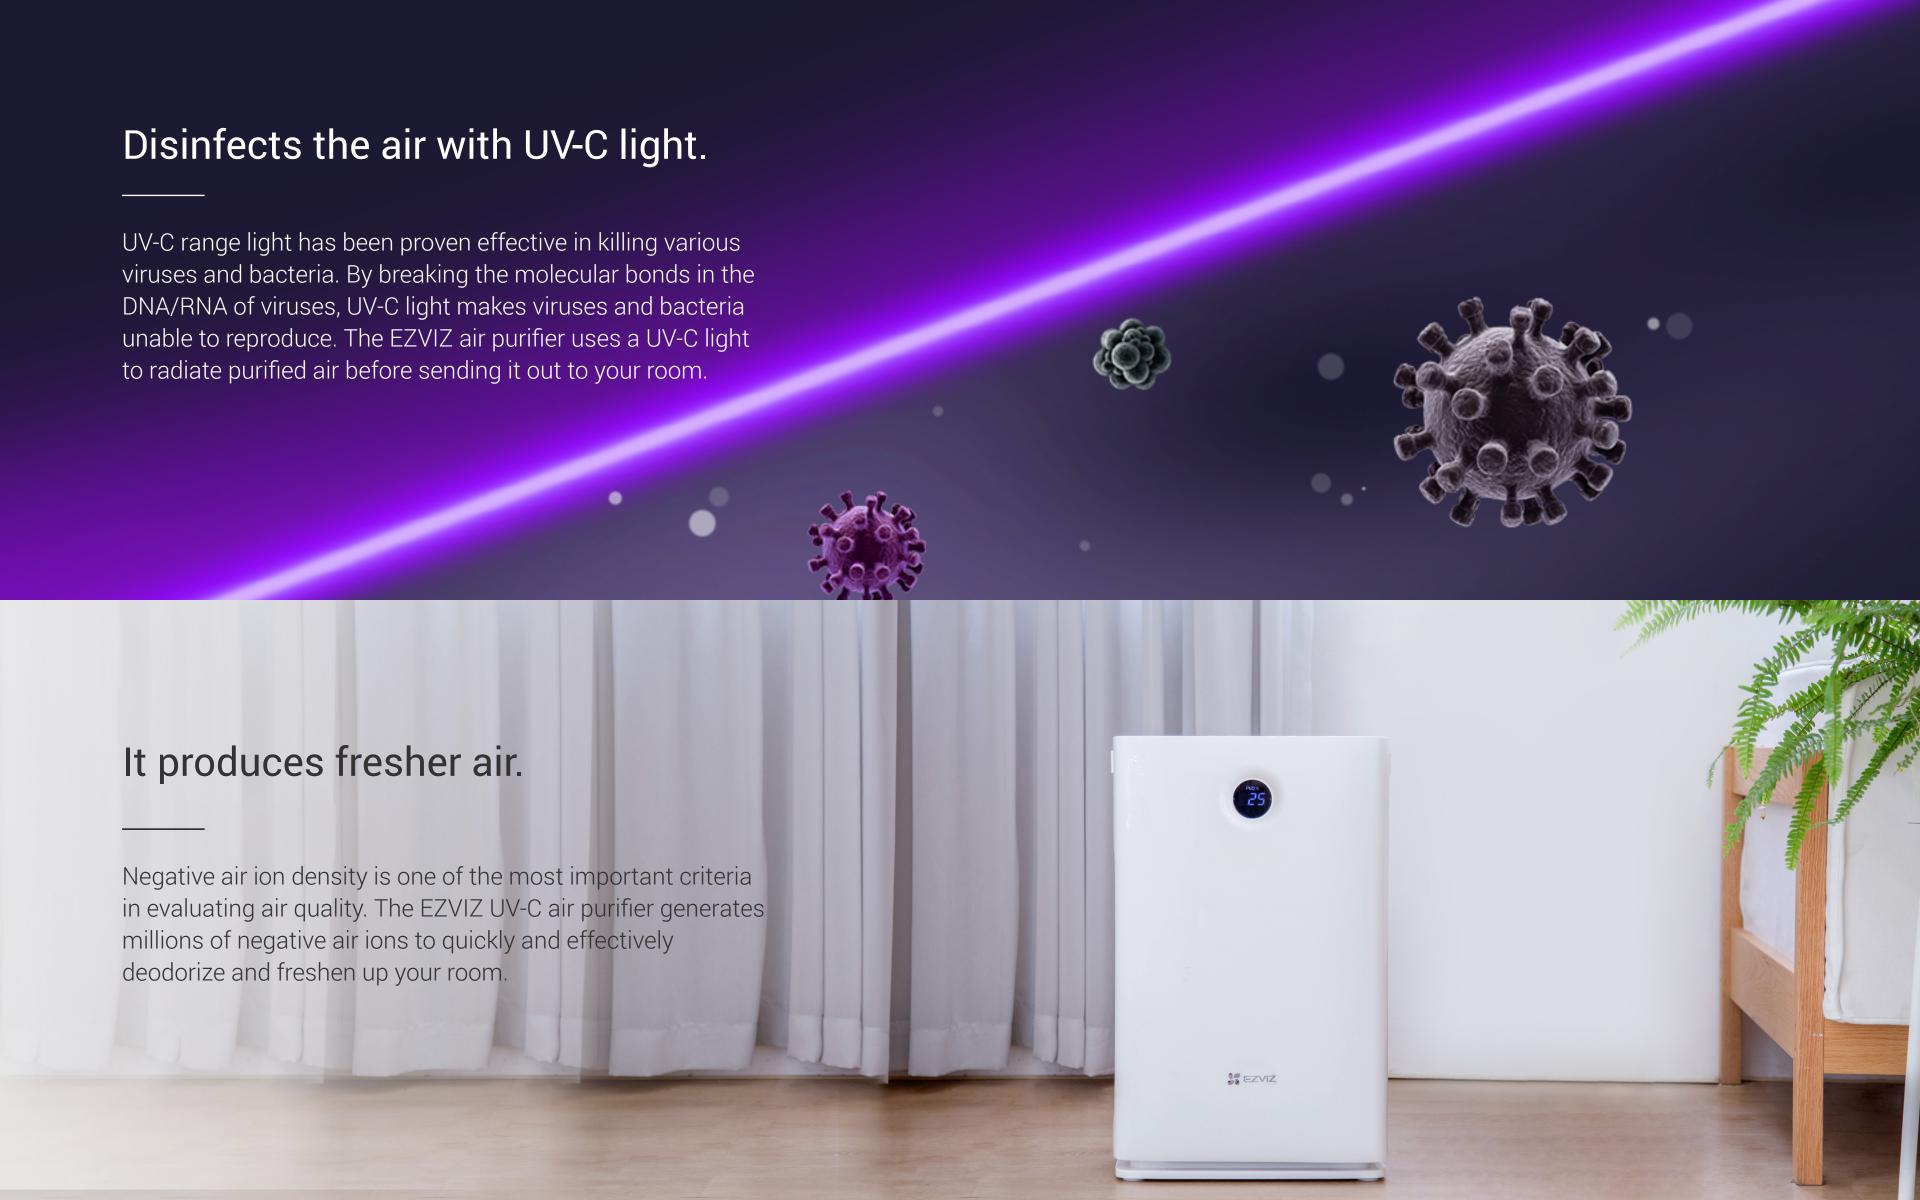

#### 4. UV-C Light

Radiates the air with UV-C light before sending it to the room for healthier breathing.

### Air quality visualized.

You will know whether the air in your room is clean or dirty and whether the indoor environment is healthy or not by reading the display on the faceplate — it shows the PM 2.5 level, humidity, and the temperature of your room in sequence.