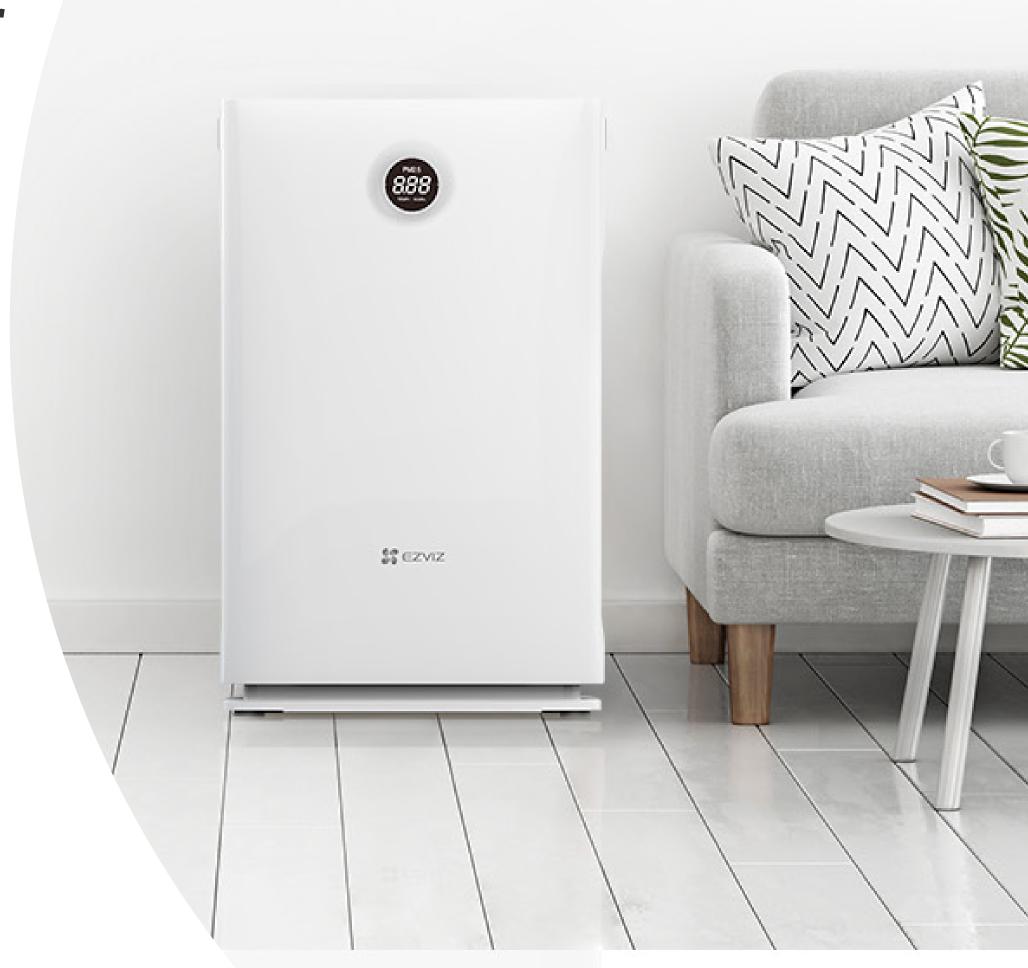

## Breathe Cleaner, Healthier Air

The EZVIZ UV-C Air Purifier features a four-stage filtration system to purify and disinfect the air. The system comprises a pre-filter, a HEPA filter, an activated carbon filter, and a UV-C light, powerful enough to absorb, remove and neutralize harmful substances from the air you breathe.

### Air quality visualized.

You will know whether the air in your room is clean or dirty and whether the indoor environment is healthy or not by reading the display on the faceplate — it shows the PM 2.5 level, humidity, and the temperature of your room in sequence.