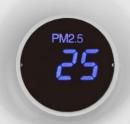

### Air quality visualized.

You will know whether the air in your room is clean or dirty and whether the indoor environment is healthy or not by reading the display on the faceplate — it shows the PM 2.5 level, humidity, and the temperature of your room in sequence.