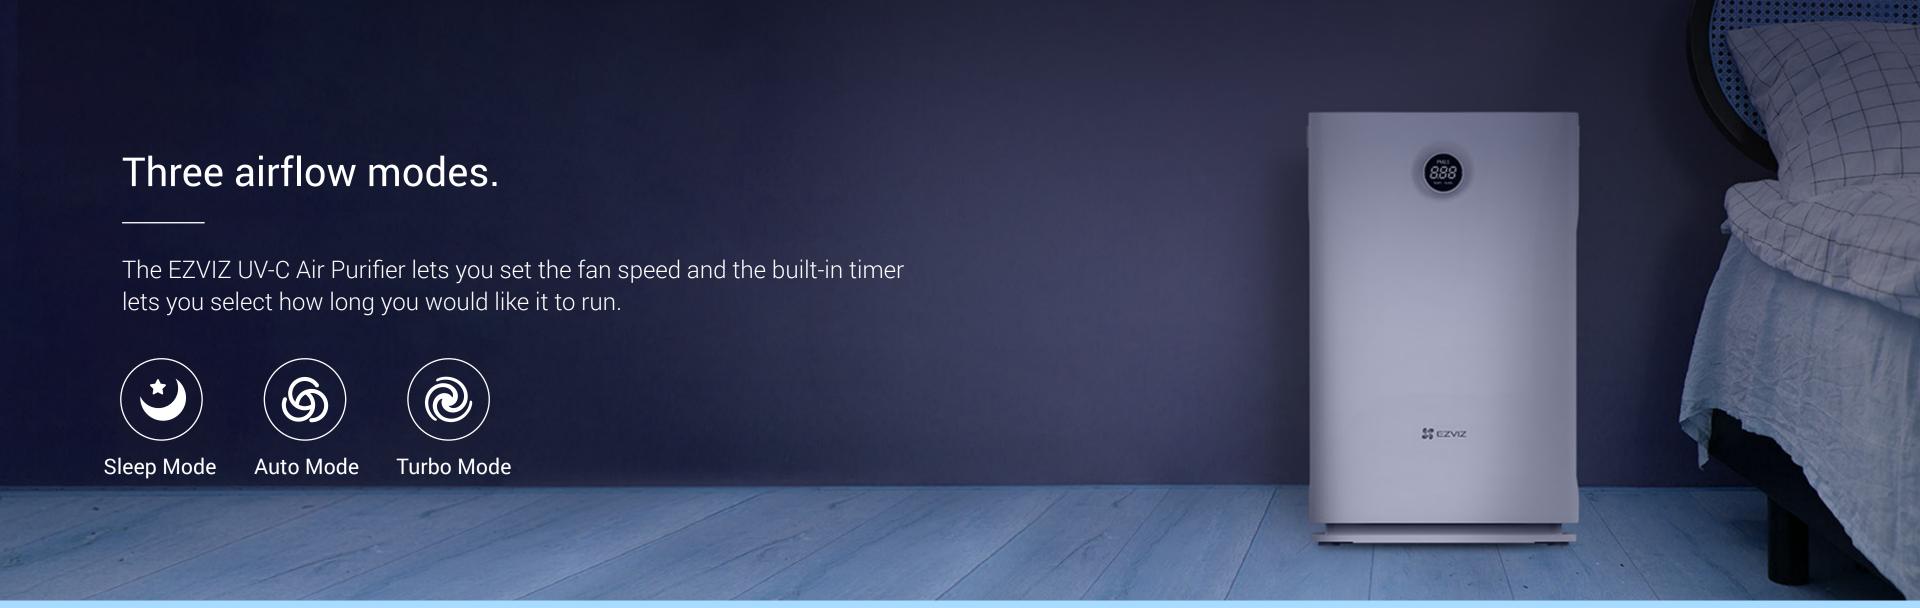

Filter Replacement Indicator

Three Airflow Modes

On/Off Timer

Child Lock Design

#### **Functions**

UV-C Light Sterilization Supports

Negative Air Ion Sterilization Supports

Fan Speed Setting 1-3 Gear

Working Modes Supports Sleep, Turbo, and Auto Modes

PM2.5 Air Quality Display Supports Air Quality Value