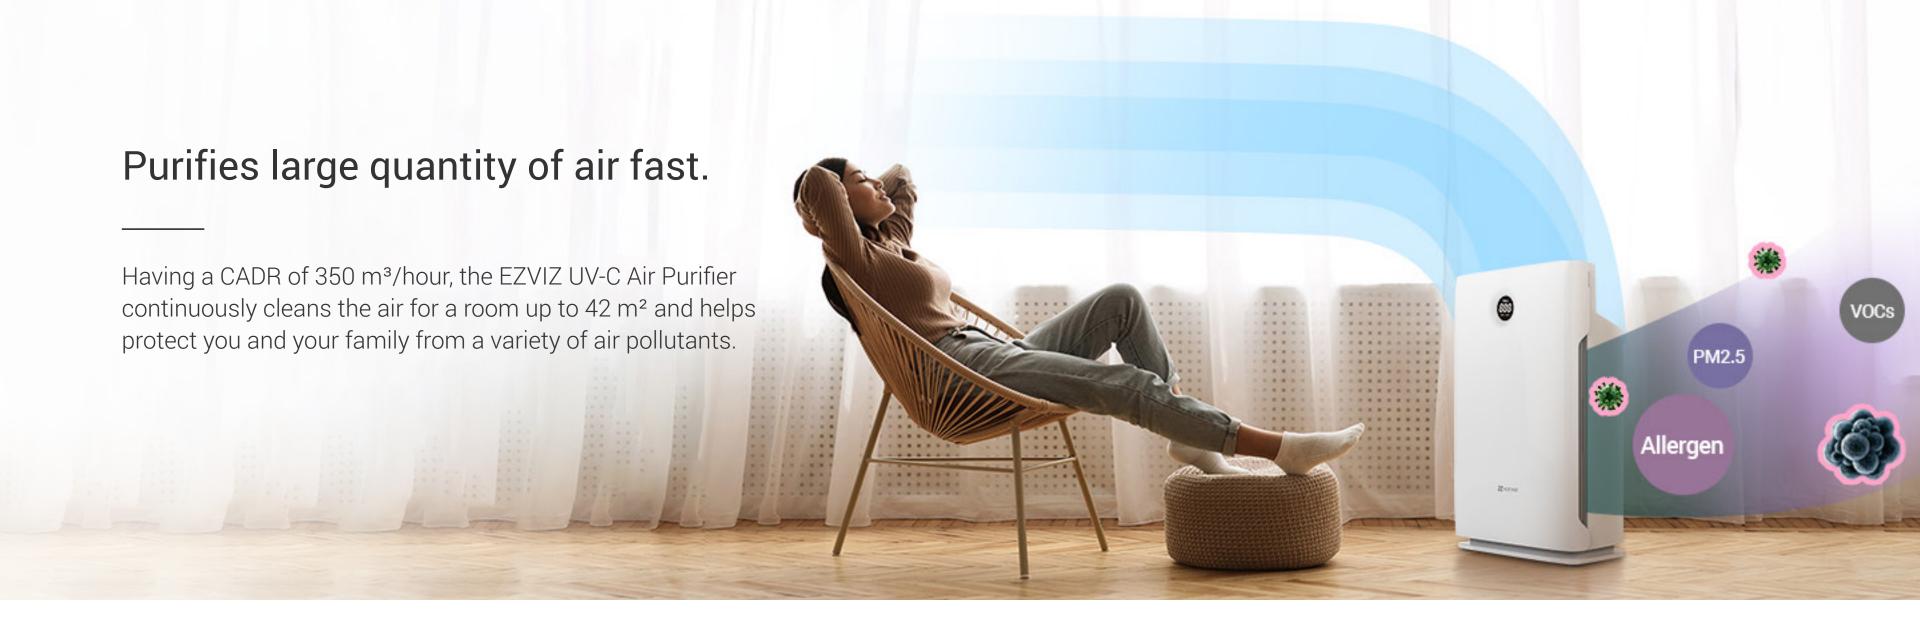

Covers up to 42 m<sup>2</sup>

Four-Stage Filtration

UV-C Radiation (254 nm) for Germicidal Effect

Clean Air Delivery Rate (CADR): Particles, 350 m<sup>3</sup>/h (206 CFM)

True HEPA Filter

Activated Carbon Filter