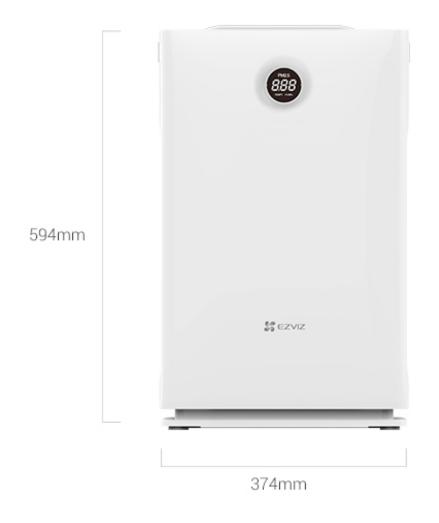

#### General

Power Supply 220~240V/50HZ

Power Consumption Max. 80W

Product Dimensions(W × D × H)  $374 \times 215 \times 594$  mm (14.7 × 8.5 × 23.4 inch)

Net Weight 6.88 kg (242.7 oz)