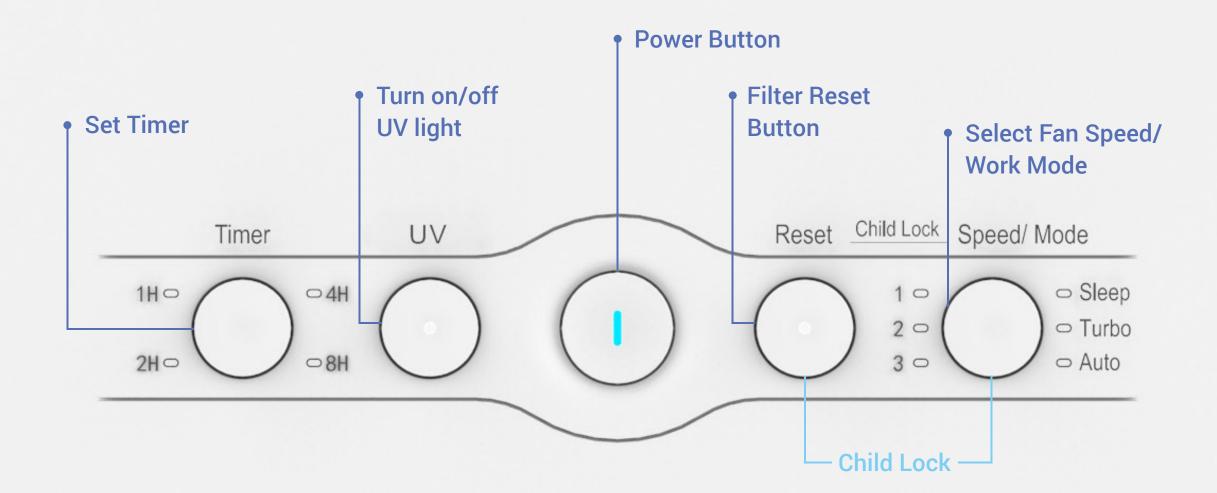

Filter Replacement Indicator

Three Airflow Modes

On/Off Timer

Child Lock Design

### Easy operation.

The device is incredibly easy to use, and each task can be done on the device itself.

#### **Functions**

UV-C Light Sterilization Supports

Negative Air Ion Sterilization Supports

Fan Speed Setting 1-3 Gear

Working Modes Supports Sleep, Turbo, and Auto Modes

PM2.5 Air Quality Display Supports Air Quality Value

Filter Change Display Supports

Child Lock Supports

Timer Modes Supports (1H, 2H, 4H, 8H)

Dust Sensor Supports

Wi-Fi None