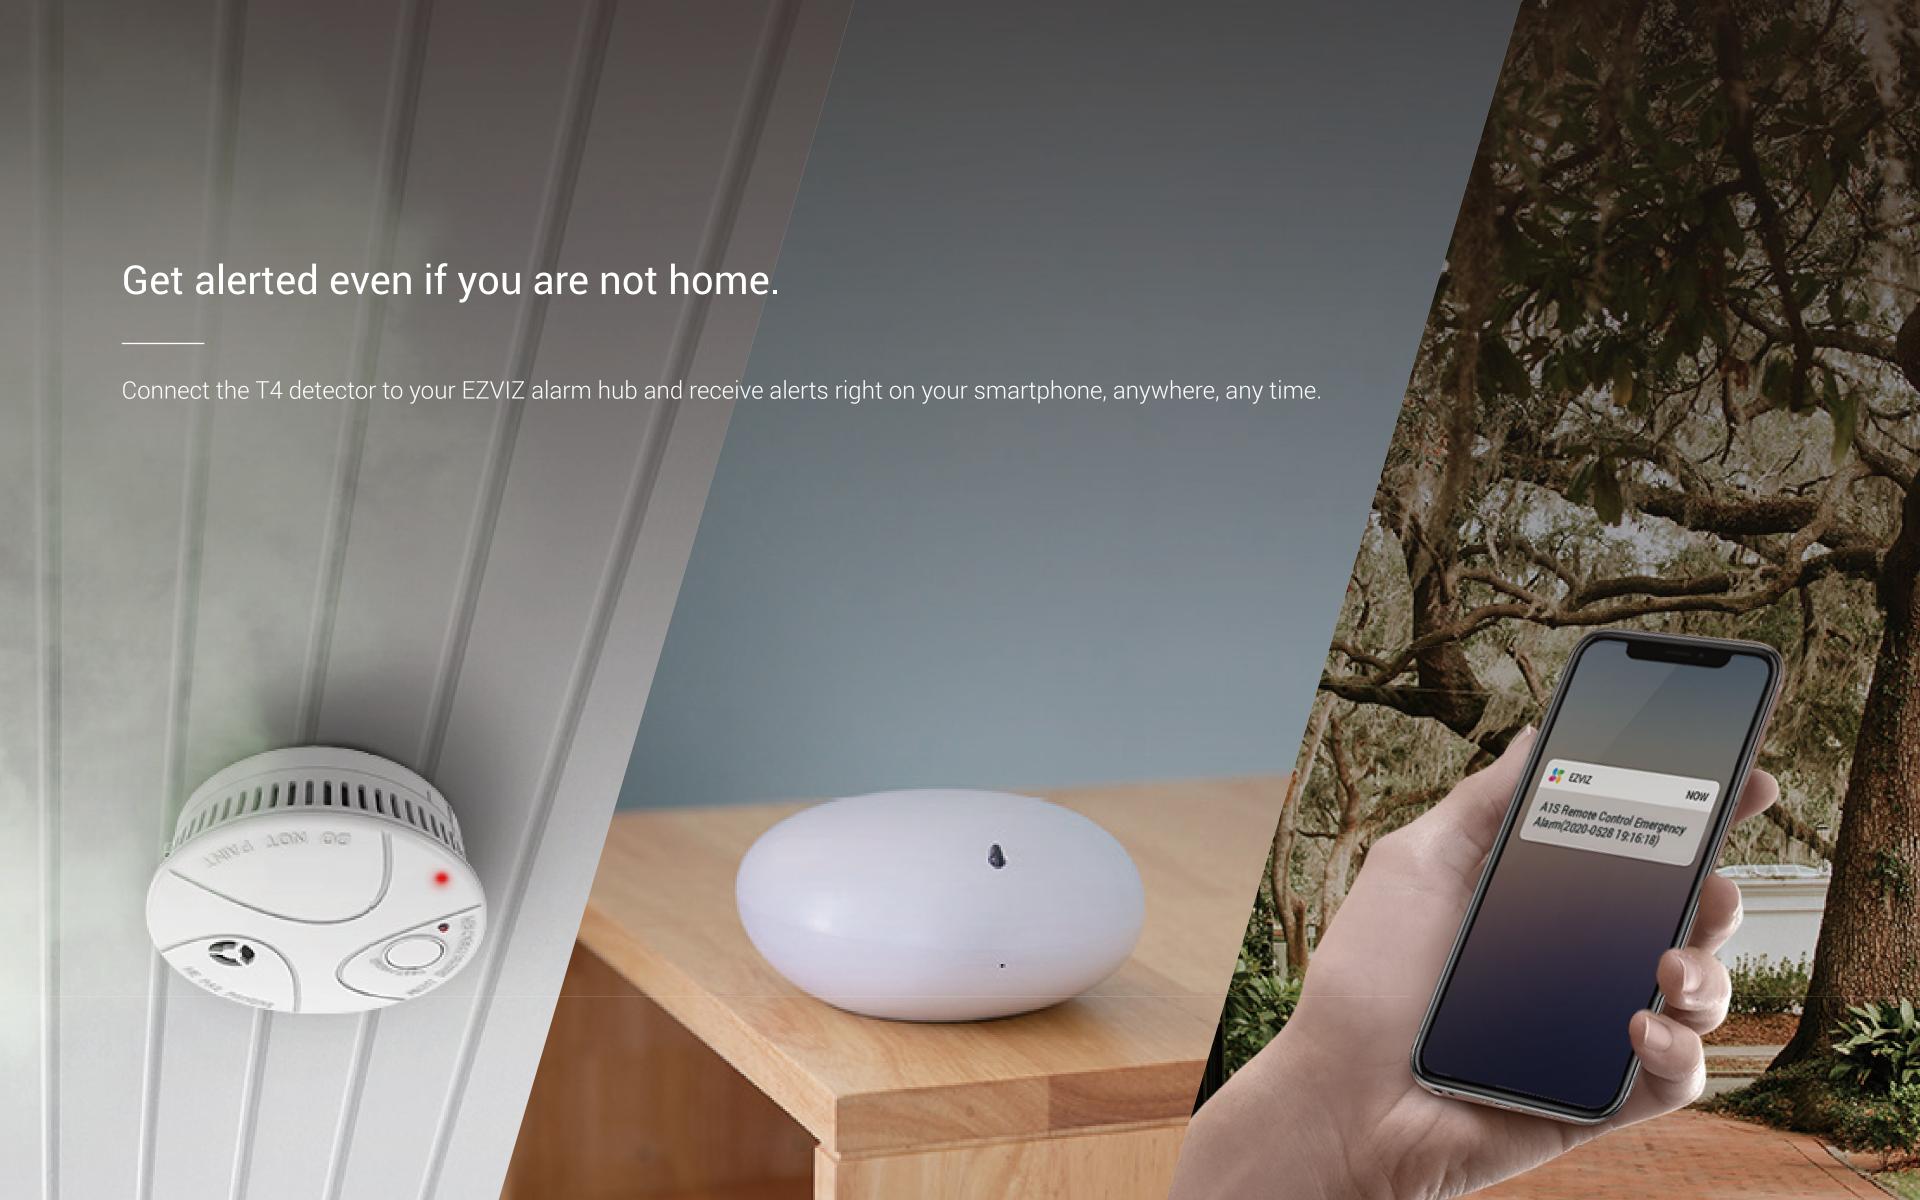

### Sound and light warnings.

When detecting smoke, the T4 detector will issue a loud, 85-decibel siren with flashing red LED to make sure everyone at home is aware of the situation. Press the "Hush/Test" button to silence the alarm if everything is under control.