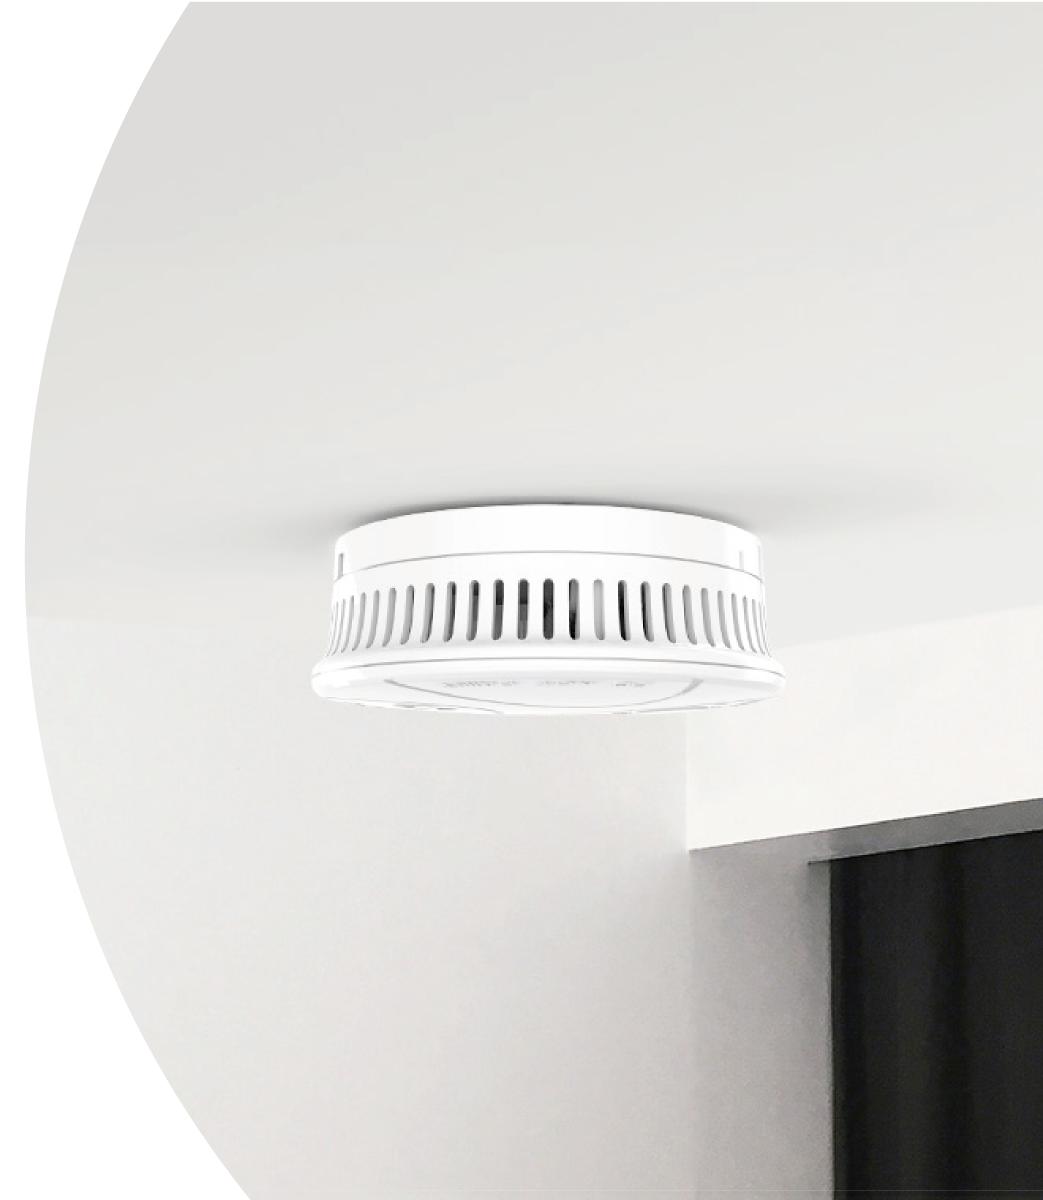

#### Reliable home protection.

The T4 Smart Smoke Detector alerts you to smoldering or slow-burning fires with an effective siren, a flashing light, and app notifications, so you have time to take action. The battery-operated alarm design protects your home for up to a decade\*.

\*Results from controlled lab test based on the EN 14604 standard.

Easy Grouping of up to 10 Units

360° Omni-Directional **Smoke Detection** 

Hush/Test Button

Up to 10-Year Protection on Battery

Works with EZVIZ Alarm Hubs

#### Accurate protection.

Using an advanced photoelectric sensor to detect light smoke, the T4 protects you and your family from the dangers of fire. It accurately senses smoldering and fast-burning fires and immediately alerts you and your family members to these emergencies.