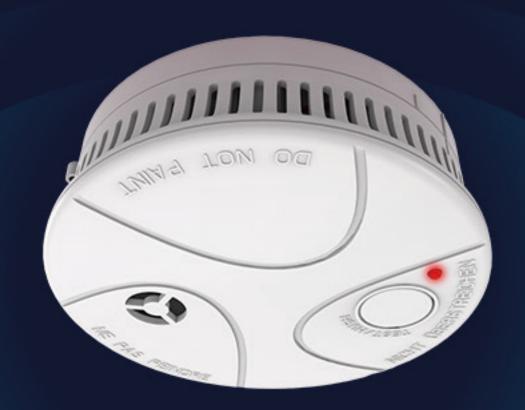

### Sound and light warnings.

When detecting smoke, the T4 detector will issue a loud, 85-decibel siren with flashing red LED to make sure everyone at home is aware of the situation. Press the "Hush/Test" button to silence the alarm if everything is under control.

#### Test button.

Let the T4 run self-tests weekly by pressing and holding down the "Hush/Test" button on the housing for a few seconds. This test will let you know whether the sensor and battery are operating correctly.

#### Uninterrupted protection for up to 10 years.

With no hard wiring needed, the smart detector has a built-in battery that offers 24/7 peace of mind for as long as ten years. When the battery becomes low, you will be notified by the red flash with short beeps coming from the indicator.