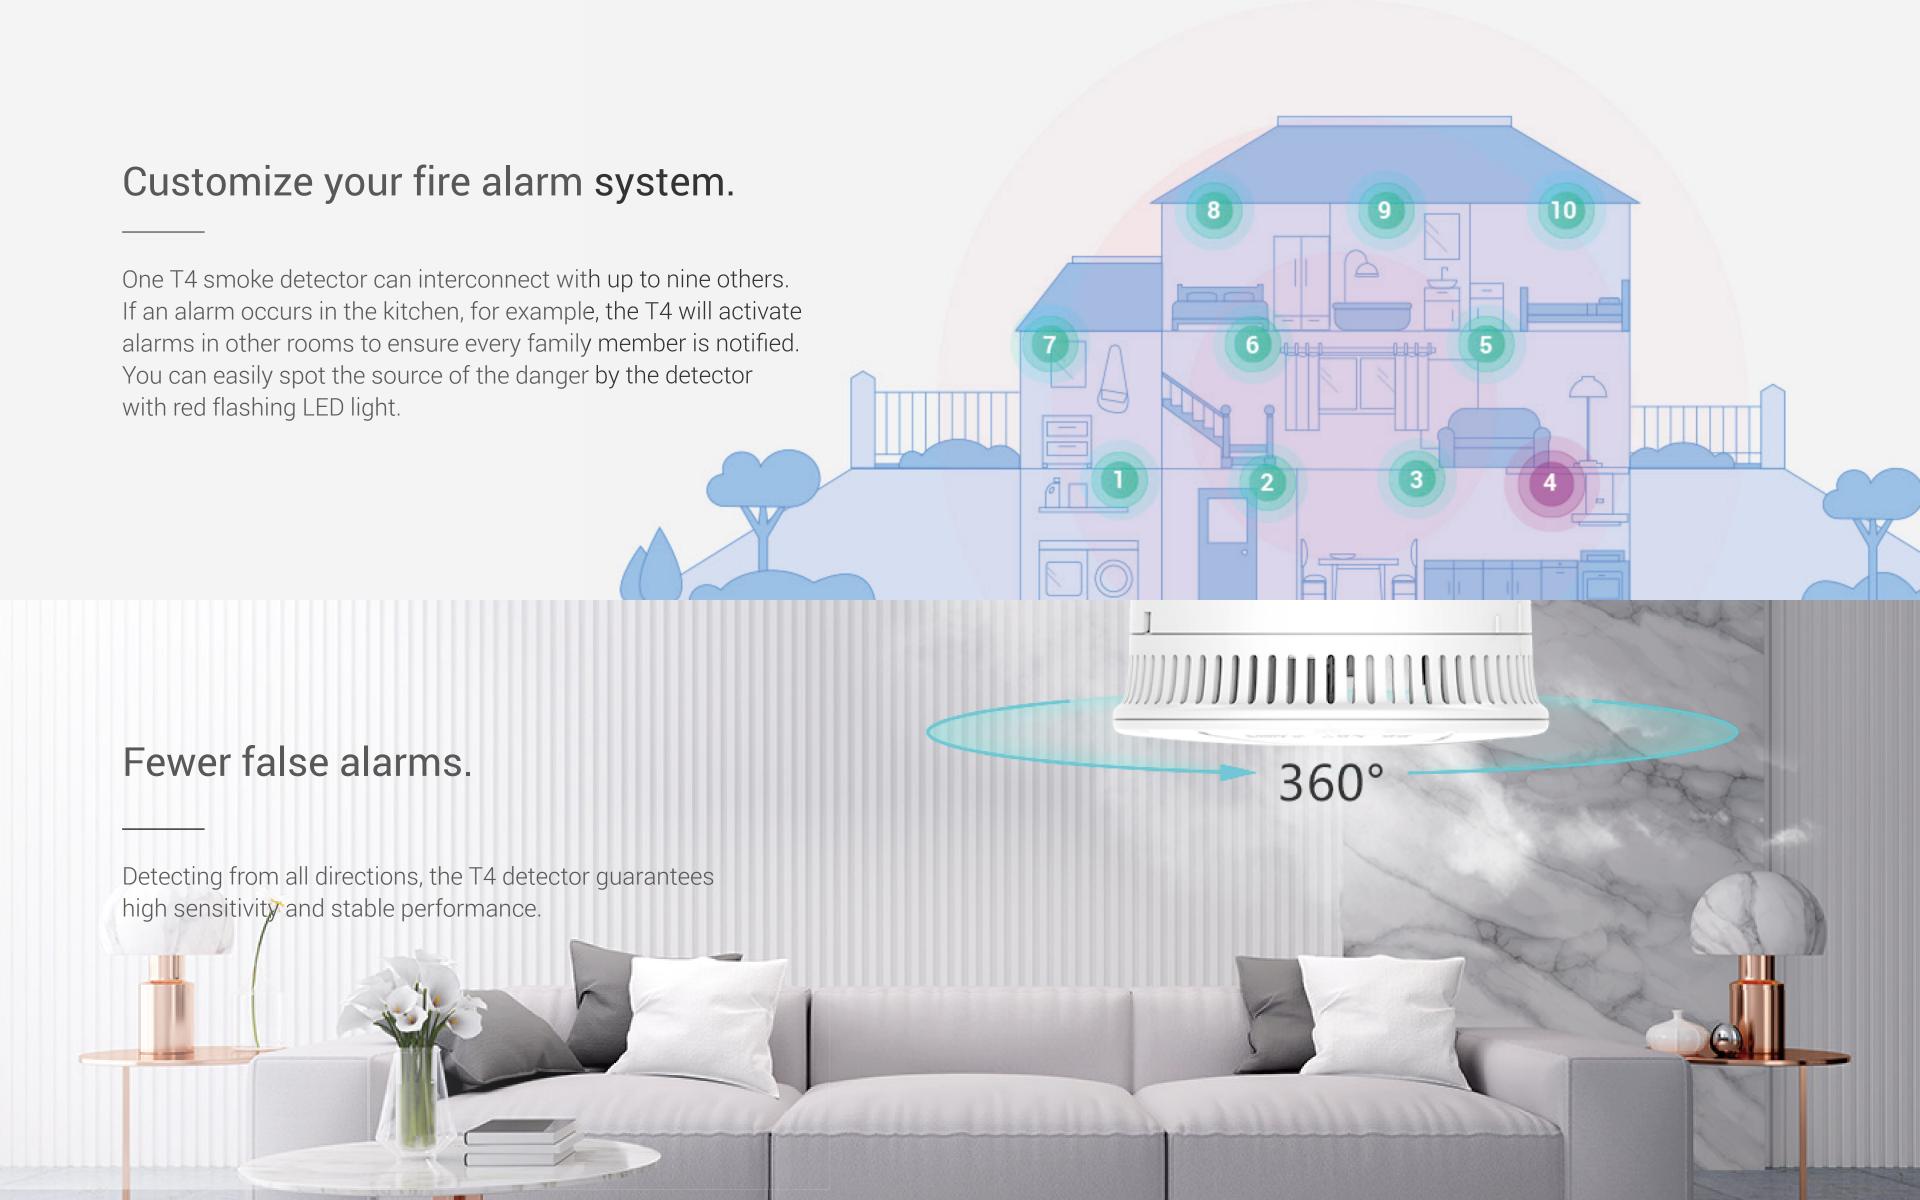

e\*.

\*Results from controlled lab test based on the EN 14604 standard.





Easy Grouping of up to 10 Units



360° Omni-Directional **Smoke Detection** 



Hush/Test Button



Up to 10-Year Protection on Battery



Works with EZVIZ Alarm Hubs



#### Accurate protection.

Using an advanced photoelectric sensor to detect light smoke, the T4 protects you and your family from the dangers of fire. It accurately senses smoldering and fast-burning fires and immediately alerts you and your family members to these emergencies.



### Sound and light warnings.

When detecting smoke, the T4 detector will issue a loud, 85-decibel siren with flashing red LED to make sure everyone at home is aware of the situation. Press the "Hush/Test" button to silence the alarm if everything is under control.





#### Test button.

Let the T4 run self-tests weekly by pressing and holding down the "Hush/Test" button on the housing for a few seconds. This test will let you know whether the sensor and battery are operating correctly.



#### Uninterrupted protection for up to 10 years.

With no hard wiring needed, the smart detector has a built-in battery that offers 24/7 peace of mind for as long as ten years. When the battery becomes low, you will be notified by the red flash with short beeps coming from the indicator.





# Specifications Smoke Detector (EU)

#### General

Power source DC 3 V Lithium Battery 2300 mAh

Current Max. 120 mA

RF power +10 dBm

Alarm response threshold  $0.10 \text{ dB/m} \sim 0.16 \text{ dB/m}$ 

RF operating frequency 868 MHz
Visual alarm indicator Red LED

Audible