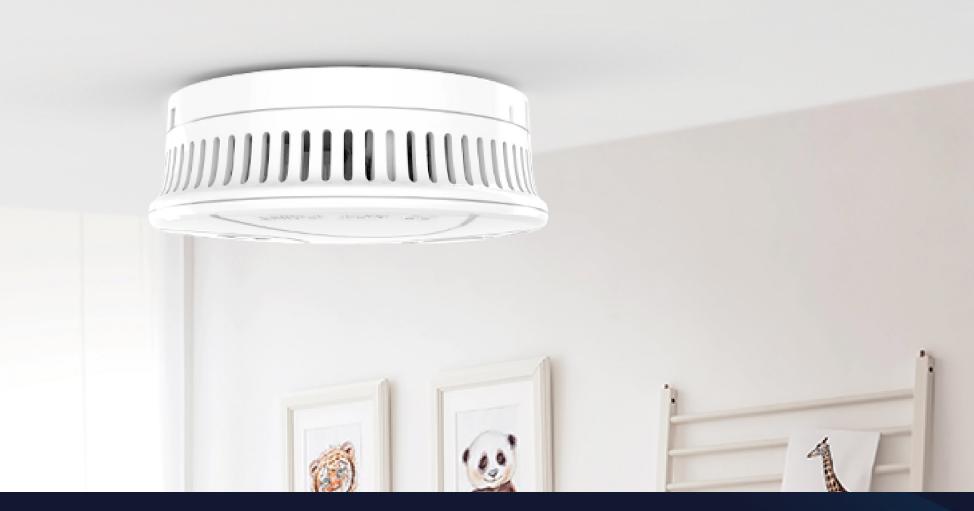

#### Uninterrupted protection for up to 10 years.

With no hard wiring needed, the smart detector has a built-in battery that offers 24/7 peace of mind for as long as ten years. When the battery becomes low, you will be notified by the red flash with short beeps coming from the indicator.