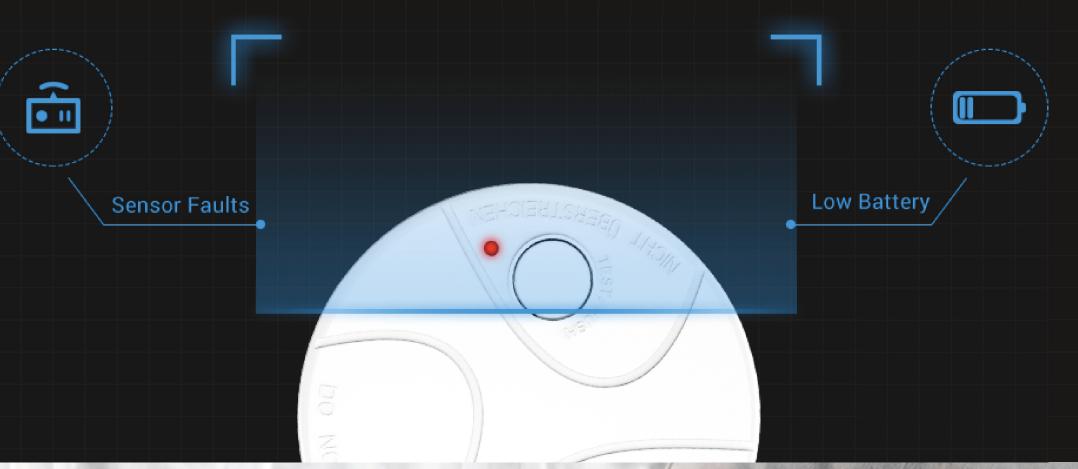

#### Test button.

Let the T4 run self-tests weekly by pressing and holding down the "Hush/Test" button on the housing for a few seconds. This test will let you know whether the sensor and battery are operating correctly.

#### Uninterrupted protection for up to 10 years.

With no hard wiring needed, the smart detector has a built-in battery that offers 24/7 peace of mind for as long as ten years. When the battery becomes low, you will be notified by the red flash with short beeps coming from the indicator.