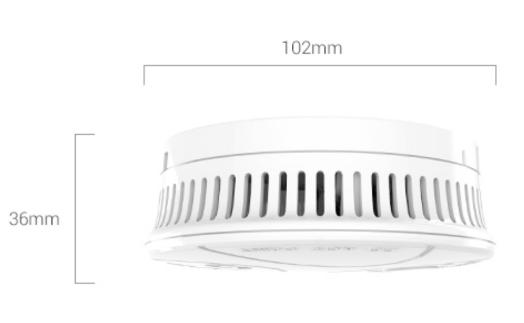

Storage humidity  $0 \% \sim 98 \% RH \text{ (non-condensing, non-icing)}$ 

Dimensions  $\Phi$  102 × 36 mm ( $\Phi$  4.02 × 1.42 inch)