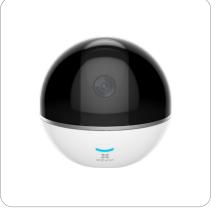

#### Up high, all-round.

Install your pan-tilt camera or turret camera up high on the wall to get a holistic view of any large space.

Compatible with the EZVIZ C6 series and the C4W camera.