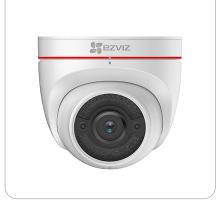

#### Up high, all-round.

Install your pan-tilt camera or turret camera up high on the wall to get a holistic view of any large space.

Compatible with the EZVIZ C6 series and the C4W camera.