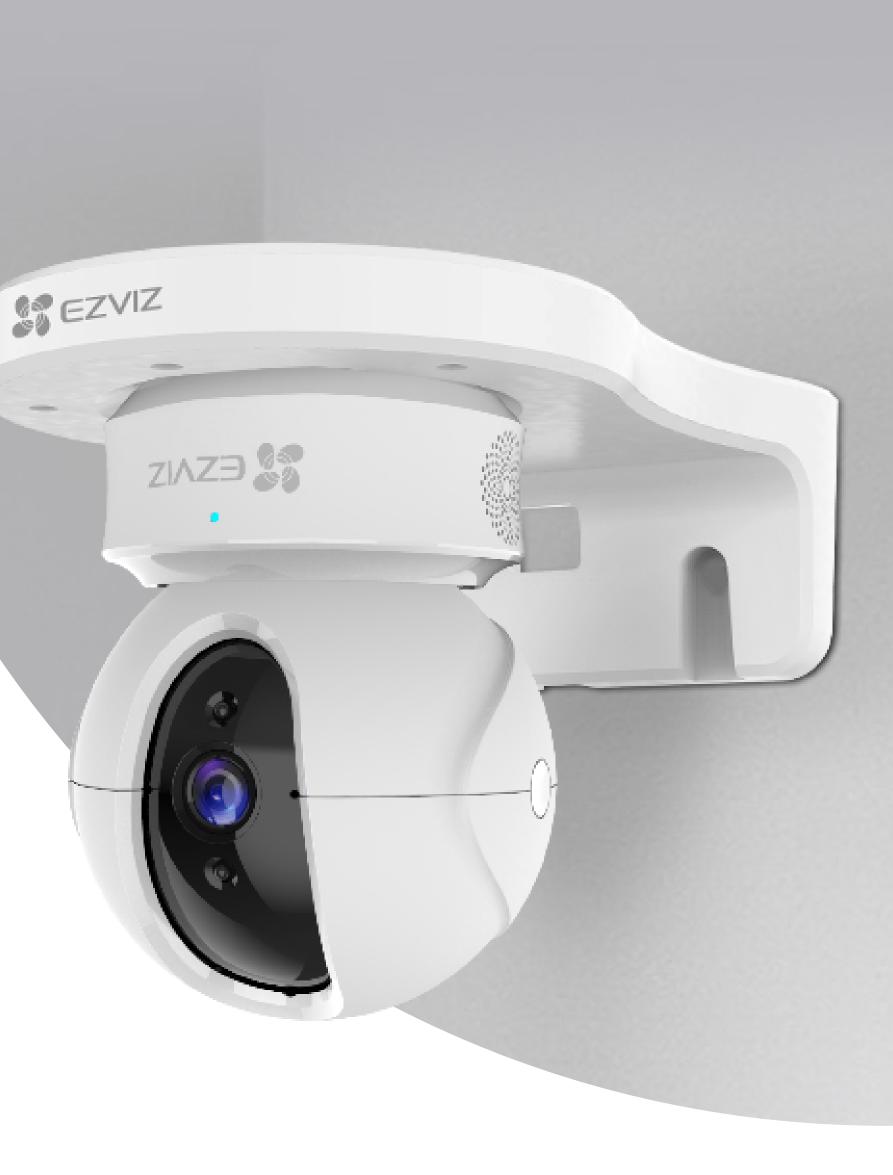

# Wall Mount Bracket

## For Pan-Tilt and Turret Cameras

#### Up high, all-round.

Install your pan-tilt camera or turret camera up high on the wall to get a holistic view of any large space.

Compatible with the EZVIZ C6 series and the C4W camera.