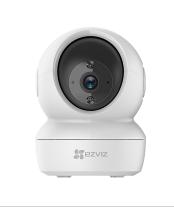

#### Up high, all-round.

Install your pan-tilt camera or turret camera up high on the wall to get a holistic view of any large space.

Compatible with the EZVIZ C6 series and the C4W camera.