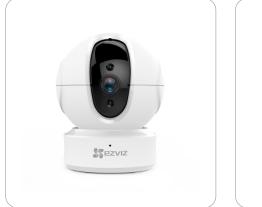

#### Up high, all-round.

Install your pan-tilt camera or turret camera up high on the wall to get a holistic view of any large space.

Compatible with the EZVIZ C6 series and the C4W camera.